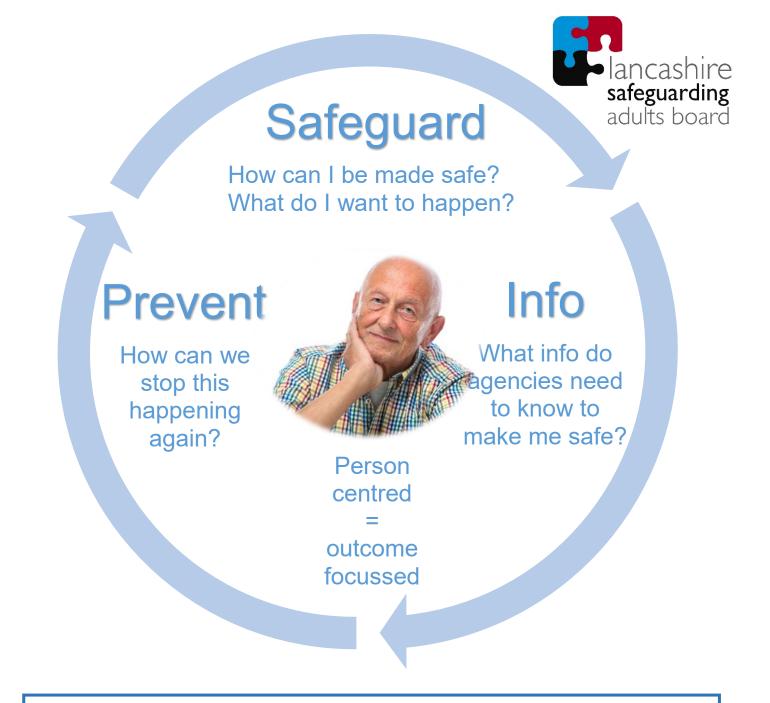

**SAFEGUARD** – Listen to the adult. What immediate steps need to be taken to safeguard the adult? What has happened and what does the adult want to happen now?

*INFO* – Agency to investigate or gather information and share with partners as appropriate. Enquiries to be undertaken by relevant agencies. Efforts to be made to understand what has happened. Does the adult understand what is being done and why?

**PREVENT** – What steps can agencies take to ensure that the adult is kept safe? Does the adult understand any plans that have been put in place to support them? Have agencies acted based on the person's thoughts, wishes and feelings?